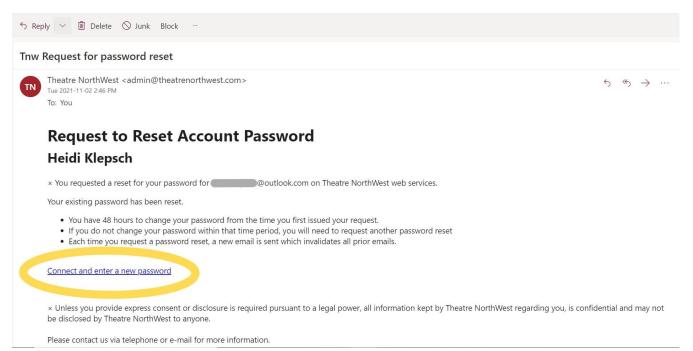

b. open your email as you normally would and check both your inbox <u>and your spam/junk</u> folder for an email from Theatre NorthWest. Open the email titled "TNW Request for Password Reset."

| •            | Theatre NorthWest   Login 🛛 🗙      | Mail × +                                                                                             |   |          |   |             |   |
|--------------|------------------------------------|------------------------------------------------------------------------------------------------------|---|----------|---|-------------|---|
| $\leftarrow$ | $\rightarrow$ X a outlook.live.com | /mail/0/inbox                                                                                        |   |          |   |             |   |
|              |                                    |                                                                                                      |   |          |   |             |   |
|              | Outlook                            | ,∕⊃ Search                                                                                           | □ | Meet Now | S | <b>\$</b> ] | 5 |
|              | ■ 🗹 New message                    | 🛆 Mark all as read 🏷 Undo                                                                            |   |          |   |             |   |
|              | > Favorites                        |                                                                                                      |   |          |   |             |   |
| RR           | ✓ Folders                          |                                                                                                      |   |          |   |             |   |
| 0            | 🖓 Inbox                            | Theatre NorthWest Tnw Request for password reset 2:46 PM Request to Reset Account Password Heidi Kle |   |          |   |             |   |
| Ø            | 🛇 Junk Email                       | Request to Reserviceount rassional relariate                                                         |   |          |   |             |   |
|              | 🖉 Drafts                           |                                                                                                      |   |          |   |             |   |
|              | ▷ Sent Items                       |                                                                                                      |   |          |   |             |   |
|              | Deleted Ite                        |                                                                                                      |   |          |   |             |   |
|              | I Archive                          |                                                                                                      |   |          |   |             |   |
|              | Notes                              |                                                                                                      |   |          |   |             |   |
|              |                                    |                                                                                                      |   |          |   |             |   |
|              |                                    |                                                                                                      |   |          |   |             |   |

c. click the blue link that says "Connect and enter a new password"

d. enter a new password, then click the green "save new password" button.

| 👗 Theatre NorthWest   Login 🛛 🗙 🛛 🦉 Mail                                                       | Theatre NorthWest   Account Pas × +                                          |        | 0   |    | ٥ | $\times$ |
|------------------------------------------------------------------------------------------------|------------------------------------------------------------------------------|--------|-----|----|---|----------|
| $\leftarrow \  ightarrow \ \mathcal{C}$ (a) tickets.theatrenorthwest.com/TheatreManager/1/logi | n?passwordreset&token=ec566bed32136dfdcb497057d42ce610100963c65e9ed1adc94820 | 3e2 •  | Q   | ☆  | * | :        |
|                                                                                                |                                                                              |        |     |    |   |          |
| TICKETS BEASON PASSES & G.C.'s \$ DOM                                                          | NATIONS                                                                      | T CART | LOG | IN |   |          |