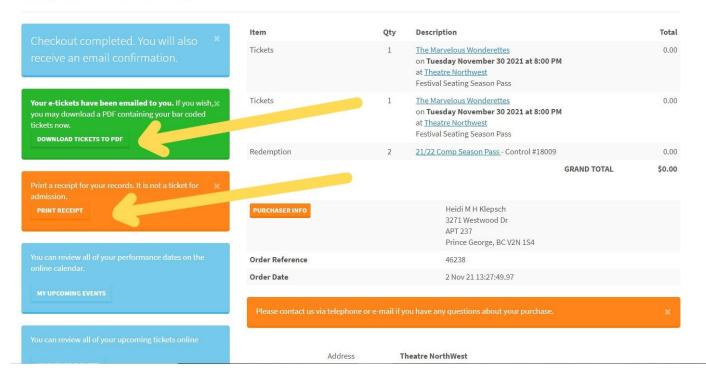

Once your card has been successfully charged, you will be shown a screen summarizing your purchase. From here, you can:

1. download a copy of your tickets

Note: a pdf file containing your tickets will also be emailed to you for later access. You can print out these tickets and bring them with you to the theatre, **or** present the digital copy on your phone or tablet.

2. download a copy of your official receipt

Note: a pdf file containing this receipt will also be emailed to you for later access, and it is not necessary that you download, print or present a copy of your receipt at the time of the performance. This is for your records.

Step 3 of 3: Order 46237 Successful

Print your tickets and/or receipt

| Checkout completed. You will also 🛛 🗶                                                                                                                | Item                                             | Qty | Description                                                                                                                                            | Total       |
|------------------------------------------------------------------------------------------------------------------------------------------------------|--------------------------------------------------|-----|--------------------------------------------------------------------------------------------------------------------------------------------------------|-------------|
| receive an email confirmation.                                                                                                                       | Tickets                                          | 1   | <u>The Marvelous Wonderettes</u><br>on <b>Tuesday November 30 2021 at 8:00 PM</b><br>at <u>Theatre Northwest</u><br>Festival Seating General Admission | 52.50       |
| Your e-tickets have been emailed to you. If you wish,<br>you may download a PDF containing your bar coded<br>tickets now.<br>DOWNLOAD TICKETS TO PDF | Tickets                                          | 1   | <u>The Marvelous Wonderettes</u><br>on <b>Tuesday November 30 2021 at 8:00 PM</b><br>at <u>Theatre Northwest</u><br>Festival Seating General Admission | 52.50       |
|                                                                                                                                                      | Fee                                              |     | Service Charge (\$1.90)                                                                                                                                | 2.00        |
| Print a receipt for your records. It is not a ticket for admission.                                                                                  | PURCHASER INFO                                   |     | GRAND TOTAL (includes all applicable taxes)<br>Heidl M H Klepsch<br>3271 Westwood Dr<br>APT 237                                                        | \$107.00    |
|                                                                                                                                                      |                                                  |     | Prince George, BC V2N 1S4                                                                                                                              |             |
| You can review all of your performance dates on the<br>online calendar.                                                                              | Order Reference                                  |     | 46237                                                                                                                                                  |             |
|                                                                                                                                                      | Order Date                                       |     | 2 Nov 21 13:03:19.90                                                                                                                                   |             |
| MY UPCOMING EVENTS                                                                                                                                   | Payment Amount                                   |     | \$107.00 CAD                                                                                                                                           |             |
|                                                                                                                                                      | Card Number                                      |     | **** **** 6793                                                                                                                                         |             |
| You can review all of your upcoming tickets online                                                                                                   | Authorization Code                               |     | 09458E                                                                                                                                                 |             |
| MY FUTURE TICKETS                                                                                                                                    | Cardholder will pay Th<br>e-mail if you have any |     | West in accordance with the cardholder agreement. Please contact us via tel<br>pout your purchase.                                                     | ephone or 💥 |