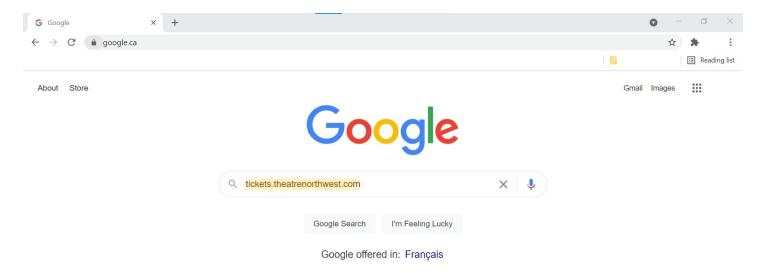

#### Logging in to the Site

Open your computer's web browser (Chrome, Safari, Internet Explorer, etc.).

In the search bar, type tickets.theatrenorthwest.com

You must be logged-in to the ticketing website in order to purchase a ticket. So, the first thing you should do when the website loads is click the "login" button in the top right corner.